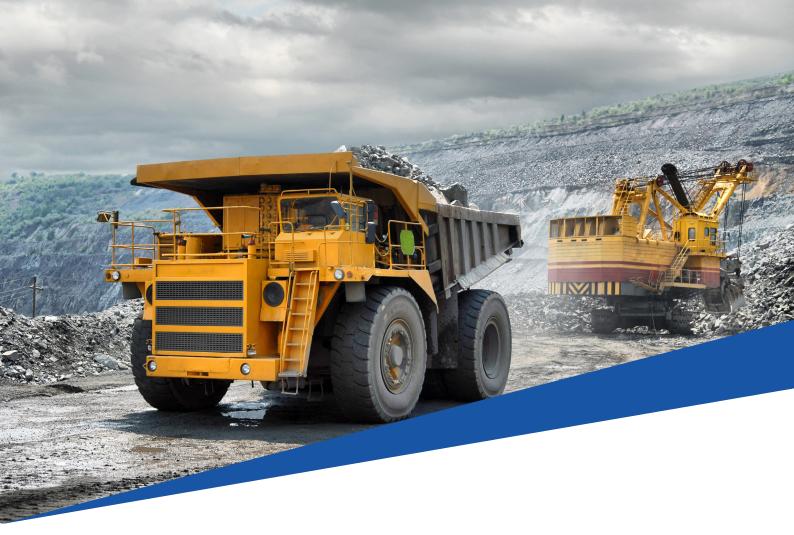

4 MINING

Coal production facilities, ferronikel production facilities, copper & gold production facilities.